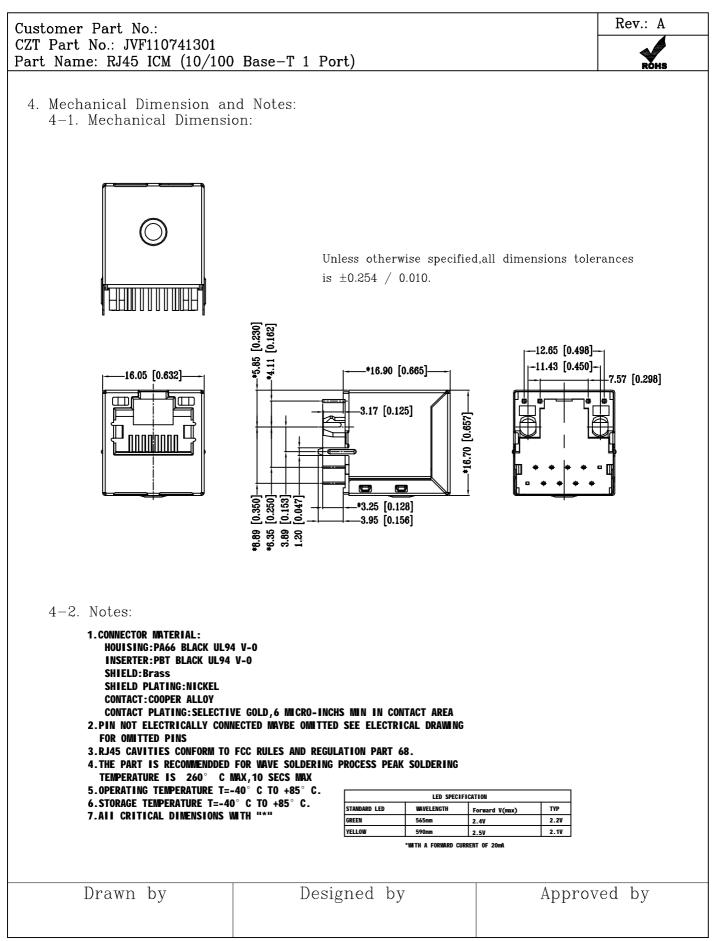

| CZT                                                                                                                                                                                                      |                                                                          |                                                                                                                        |                           |  |  |  |  |  |  |
|----------------------------------------------------------------------------------------------------------------------------------------------------------------------------------------------------------|--------------------------------------------------------------------------|------------------------------------------------------------------------------------------------------------------------|---------------------------|--|--|--|--|--|--|
| SPECIFICATION FOR APPROVAL                                                                                                                                                                               |                                                                          |                                                                                                                        |                           |  |  |  |  |  |  |
| CUSTOMER_                                                                                                                                                                                                |                                                                          |                                                                                                                        |                           |  |  |  |  |  |  |
| CUSTOMER'S                                                                                                                                                                                               | PART NO                                                                  | REV                                                                                                                    |                           |  |  |  |  |  |  |
| DESCRIPTION                                                                                                                                                                                              | NRJ45 ICM (10/10                                                         | 00 Base-T 1 P                                                                                                          | ort)                      |  |  |  |  |  |  |
|                                                                                                                                                                                                          | NO. JVF11074                                                             | 1301                                                                                                                   | REVA                      |  |  |  |  |  |  |
| CZT OLD P/N                                                                                                                                                                                              |                                                                          |                                                                                                                        |                           |  |  |  |  |  |  |
| ISSUE NO                                                                                                                                                                                                 | 15B-241                                                                  |                                                                                                                        |                           |  |  |  |  |  |  |
| ISSUE DATE                                                                                                                                                                                               | MAR.31,2015                                                              |                                                                                                                        |                           |  |  |  |  |  |  |
|                                                                                                                                                                                                          | □ APPROVED<br>□ APPROVED UNDER<br>THE CONDITIONS:                        | □REJECT                                                                                                                | ED:                       |  |  |  |  |  |  |
| Add: No.1558, Linh<br>Wujiang, Jiangsu, P<br>TEL:+86-512-82078<br>DongGuan Yihua E<br>Add: Yihua Holdin<br>TEL:+86-769-8624<br>Note:<br>1. This specificatio<br>not allowed to b<br>2. This specificatio | 810 FAX:+8<br>Nectronic Co., Ltd.<br>gs Industrial park , Cuntou distric | 86-512-82078858<br>t, Hu'men Town,<br>86-769-8624 0238<br>municated Connec<br>ny written approva<br>roval, and for any | tor Co., Ltd. and is<br>l |  |  |  |  |  |  |