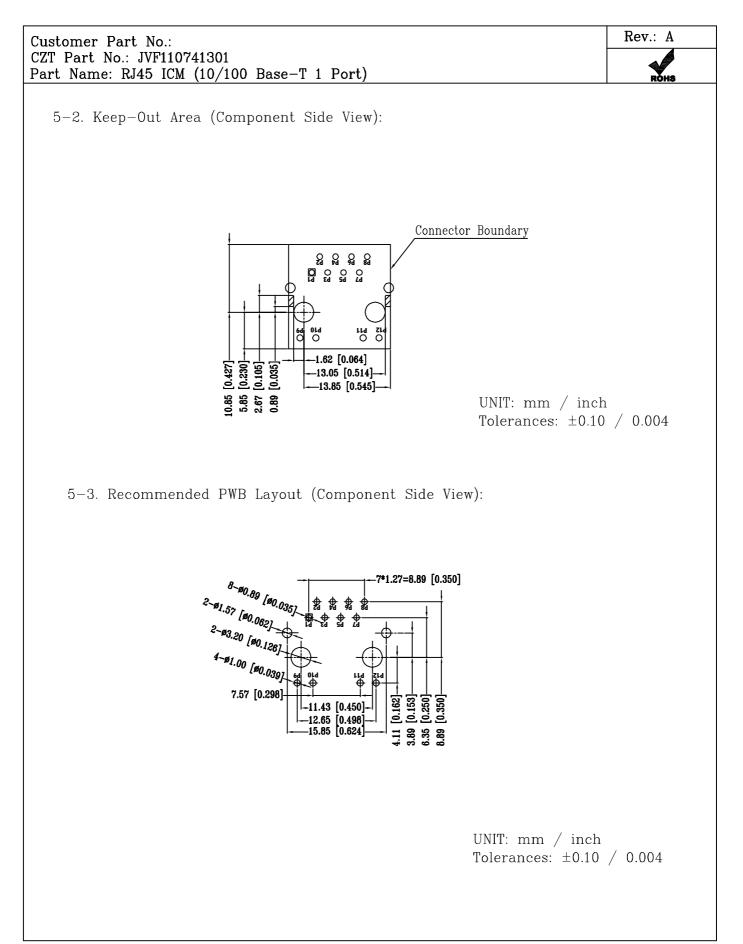

| CZT                                                                                                                                                                                                      |                                                                          |                                                                                                                        |                           |  |  |  |  |  |  |
|----------------------------------------------------------------------------------------------------------------------------------------------------------------------------------------------------------|--------------------------------------------------------------------------|------------------------------------------------------------------------------------------------------------------------|---------------------------|--|--|--|--|--|--|
| SPECIFICATION FOR APPROVAL                                                                                                                                                                               |                                                                          |                                                                                                                        |                           |  |  |  |  |  |  |
| CUSTOMER_                                                                                                                                                                                                |                                                                          |                                                                                                                        |                           |  |  |  |  |  |  |
| CUSTOMER'S                                                                                                                                                                                               | PART NO                                                                  | REV                                                                                                                    |                           |  |  |  |  |  |  |
| DESCRIPTION                                                                                                                                                                                              | NRJ45 ICM (10/10                                                         | 00 Base-T 1 P                                                                                                          | ort)                      |  |  |  |  |  |  |
|                                                                                                                                                                                                          | NO. JVF11074                                                             | 1301                                                                                                                   | REVA                      |  |  |  |  |  |  |
| CZT OLD P/N                                                                                                                                                                                              |                                                                          |                                                                                                                        |                           |  |  |  |  |  |  |
| ISSUE NO                                                                                                                                                                                                 | 15B-241                                                                  |                                                                                                                        |                           |  |  |  |  |  |  |
| ISSUE DATE                                                                                                                                                                                               | MAR.31,2015                                                              |                                                                                                                        |                           |  |  |  |  |  |  |
|                                                                                                                                                                                                          | □ APPROVED<br>□ APPROVED UNDER<br>THE CONDITIONS:                        | □REJECT                                                                                                                | ED:                       |  |  |  |  |  |  |
| Add: No.1558, Linh<br>Wujiang, Jiangsu, P<br>TEL:+86-512-82078<br>DongGuan Yihua E<br>Add: Yihua Holdin<br>TEL:+86-769-8624<br>Note:<br>1. This specificatio<br>not allowed to b<br>2. This specificatio | 810 FAX:+8<br>Nectronic Co., Ltd.<br>gs Industrial park , Cuntou distric | 86-512-82078858<br>t, Hu'men Town,<br>86-769-8624 0238<br>municated Connec<br>ny written approva<br>roval, and for any | tor Co., Ltd. and is<br>l |  |  |  |  |  |  |