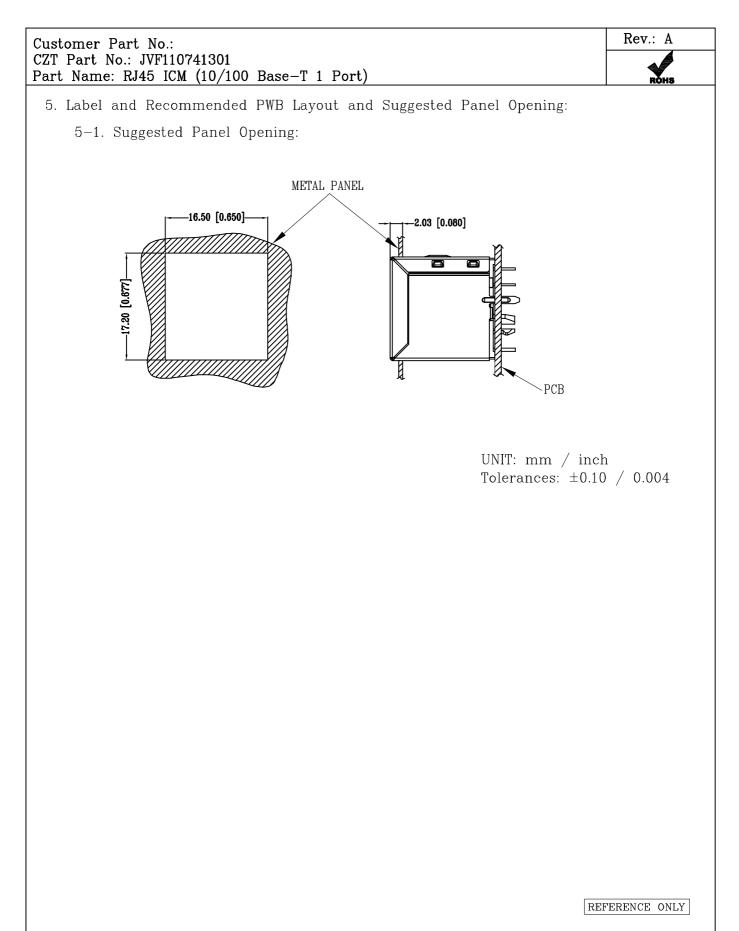

| CZT                                                                                                                                                                                                      |                                                                          |                                                                                                                        |                           |  |  |  |  |  |  |
|----------------------------------------------------------------------------------------------------------------------------------------------------------------------------------------------------------|--------------------------------------------------------------------------|------------------------------------------------------------------------------------------------------------------------|---------------------------|--|--|--|--|--|--|
| SPECIFICATION FOR APPROVAL                                                                                                                                                                               |                                                                          |                                                                                                                        |                           |  |  |  |  |  |  |
| CUSTOMER_                                                                                                                                                                                                |                                                                          |                                                                                                                        |                           |  |  |  |  |  |  |
| CUSTOMER'S                                                                                                                                                                                               | PART NO                                                                  | REV                                                                                                                    |                           |  |  |  |  |  |  |
| DESCRIPTION                                                                                                                                                                                              | NRJ45 ICM (10/10                                                         | 00 Base-T 1 P                                                                                                          | ort)                      |  |  |  |  |  |  |
|                                                                                                                                                                                                          | NO. JVF11074                                                             | 1301                                                                                                                   | REVA                      |  |  |  |  |  |  |
| CZT OLD P/N                                                                                                                                                                                              |                                                                          |                                                                                                                        |                           |  |  |  |  |  |  |
| ISSUE NO                                                                                                                                                                                                 | 15B-241                                                                  |                                                                                                                        |                           |  |  |  |  |  |  |
| ISSUE DATE                                                                                                                                                                                               | MAR.31,2015                                                              |                                                                                                                        |                           |  |  |  |  |  |  |
|                                                                                                                                                                                                          | □ APPROVED<br>□ APPROVED UNDER<br>THE CONDITIONS:                        | □REJECT                                                                                                                | ED:                       |  |  |  |  |  |  |
| Add: No.1558, Linh<br>Wujiang, Jiangsu, P<br>TEL:+86-512-82078<br>DongGuan Yihua E<br>Add: Yihua Holdin<br>TEL:+86-769-8624<br>Note:<br>1. This specificatio<br>not allowed to b<br>2. This specificatio | 810 FAX:+8<br>Nectronic Co., Ltd.<br>gs Industrial park , Cuntou distric | 86-512-82078858<br>t, Hu'men Town,<br>86-769-8624 0238<br>municated Connec<br>ny written approva<br>roval, and for any | tor Co., Ltd. and is<br>l |  |  |  |  |  |  |