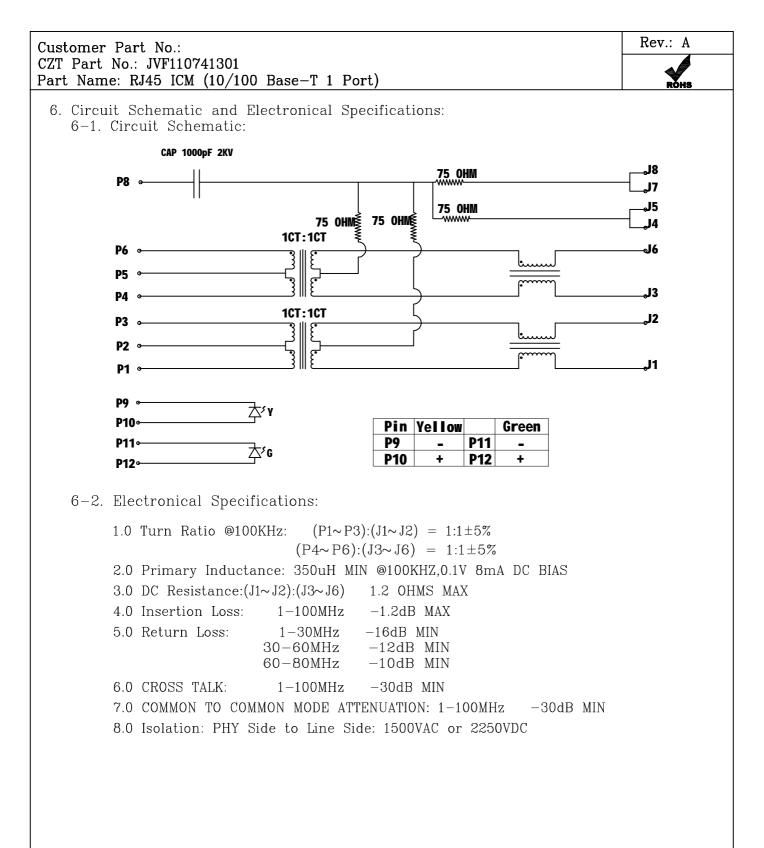

| CZT                                                                                                                                                                                                      |                                                                          |                                                                                                                        |                           |  |  |  |  |  |  |
|----------------------------------------------------------------------------------------------------------------------------------------------------------------------------------------------------------|--------------------------------------------------------------------------|------------------------------------------------------------------------------------------------------------------------|---------------------------|--|--|--|--|--|--|
| SPECIFICATION FOR APPROVAL                                                                                                                                                                               |                                                                          |                                                                                                                        |                           |  |  |  |  |  |  |
| CUSTOMER_                                                                                                                                                                                                |                                                                          |                                                                                                                        |                           |  |  |  |  |  |  |
| CUSTOMER'S                                                                                                                                                                                               | PART NO                                                                  | REV                                                                                                                    |                           |  |  |  |  |  |  |
| DESCRIPTION                                                                                                                                                                                              | NRJ45 ICM (10/10                                                         | 00 Base-T 1 P                                                                                                          | ort)                      |  |  |  |  |  |  |
|                                                                                                                                                                                                          | NO. JVF11074                                                             | 1301                                                                                                                   | REVA                      |  |  |  |  |  |  |
| CZT OLD P/N                                                                                                                                                                                              |                                                                          |                                                                                                                        |                           |  |  |  |  |  |  |
| ISSUE NO                                                                                                                                                                                                 | 15B-241                                                                  |                                                                                                                        |                           |  |  |  |  |  |  |
| ISSUE DATE                                                                                                                                                                                               | MAR.31,2015                                                              |                                                                                                                        |                           |  |  |  |  |  |  |
|                                                                                                                                                                                                          | □ APPROVED<br>□ APPROVED UNDER<br>THE CONDITIONS:                        | □REJECT                                                                                                                | ED:                       |  |  |  |  |  |  |
| Add: No.1558, Linh<br>Wujiang, Jiangsu, P<br>TEL:+86-512-82078<br>DongGuan Yihua E<br>Add: Yihua Holdin<br>TEL:+86-769-8624<br>Note:<br>1. This specificatio<br>not allowed to b<br>2. This specificatio | 810 FAX:+8<br>Nectronic Co., Ltd.<br>gs Industrial park , Cuntou distric | 86-512-82078858<br>t, Hu'men Town,<br>86-769-8624 0238<br>municated Connec<br>ny written approva<br>roval, and for any | tor Co., Ltd. and is<br>l |  |  |  |  |  |  |