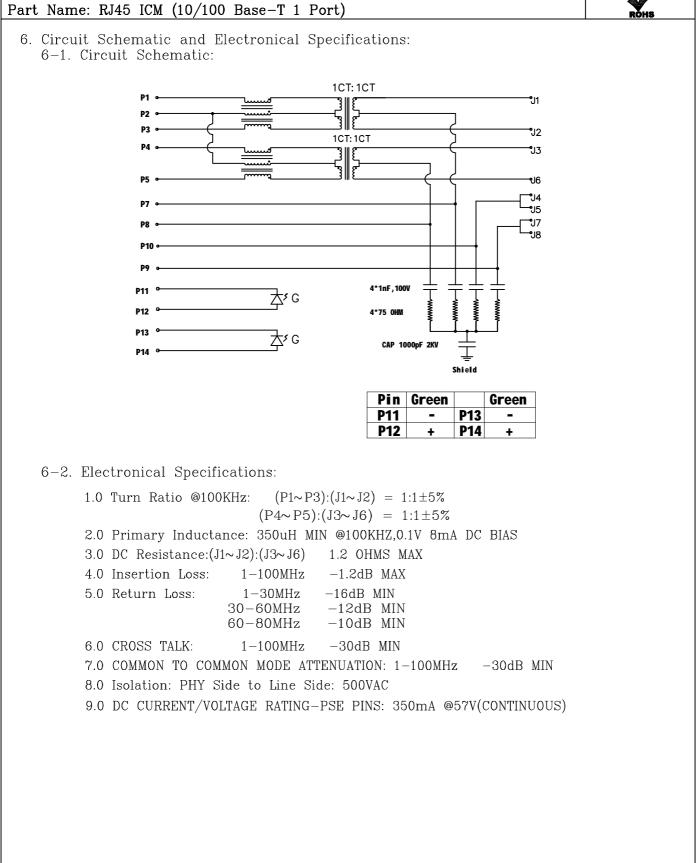

#### Customer Part No.: CZT Part No.: JVA110550007 Part Name: RJ45 ICM (10/100 Base-T 1 Port)

Rev.: A