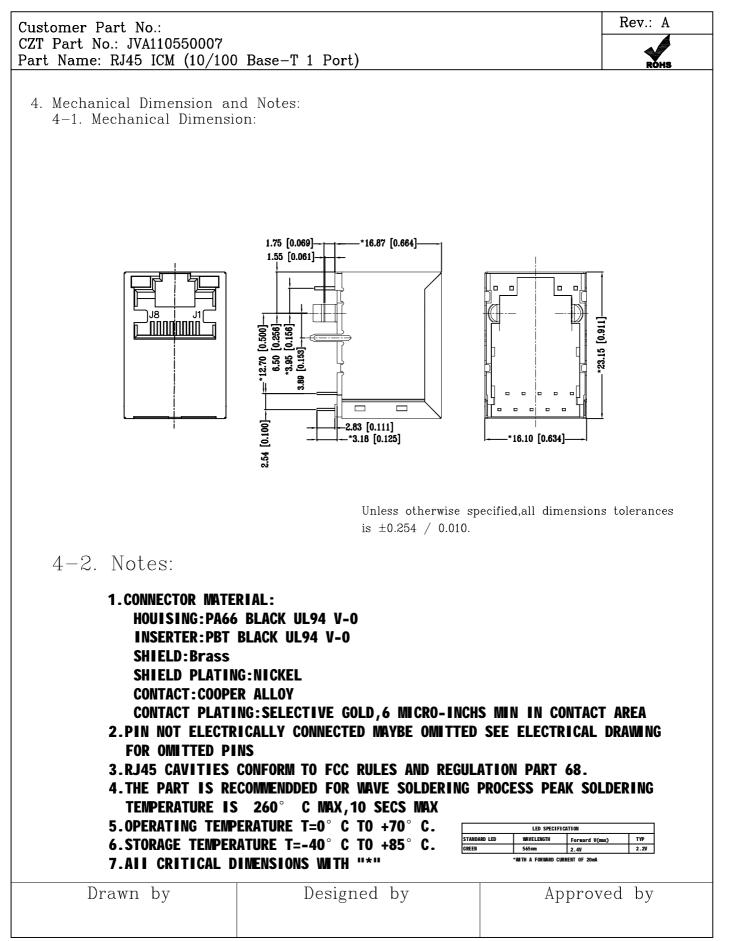

#### Customer Part No.: CZT Part No.: JVA110550007 Part Name: RJ45 ICM (10/100 Base-T 1 Port)

Rev.: A