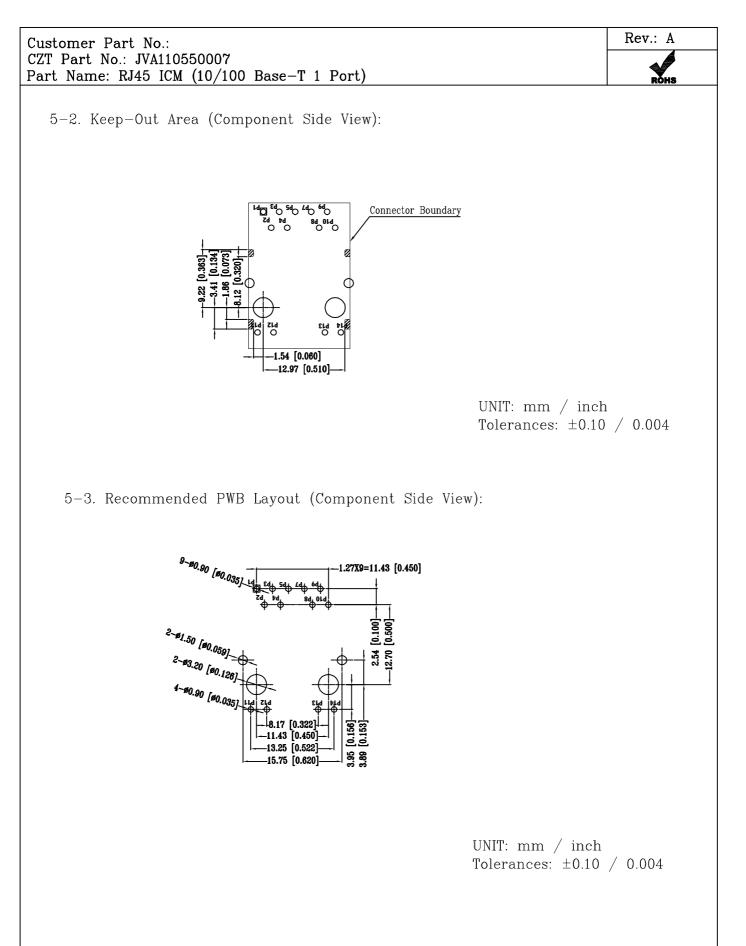

#### Customer Part No.: CZT Part No.: JVA110550007 Part Name: RJ45 ICM (10/100 Base-T 1 Port)

Rev.: A