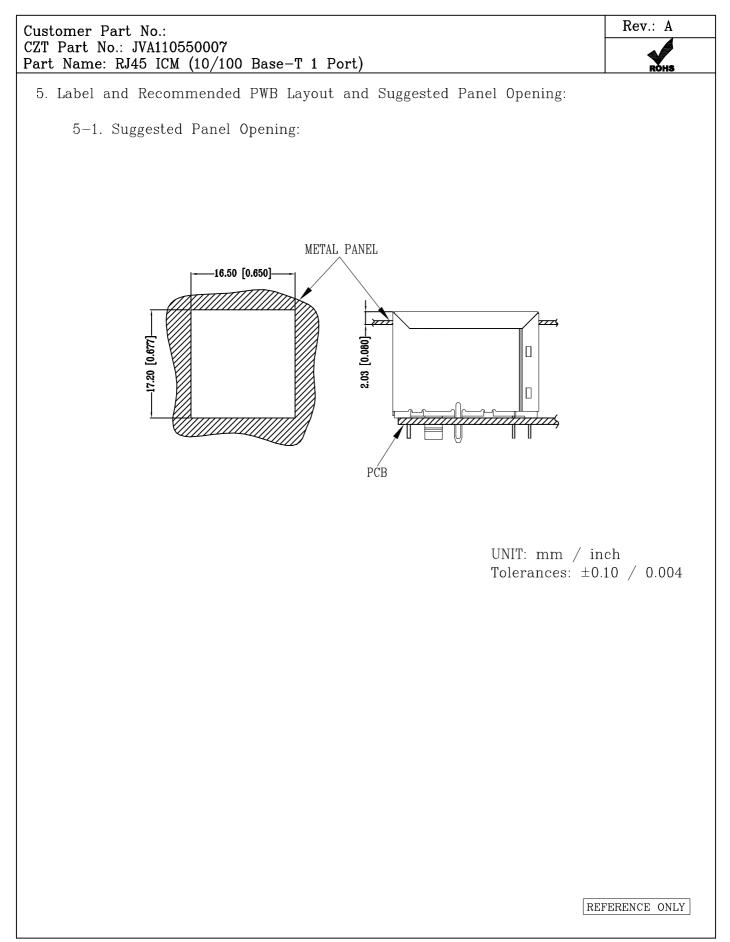

#### Customer Part No.: CZT Part No.: JVA110550007 Part Name: RJ45 ICM (10/100 Base-T 1 Port)

Rev.: A