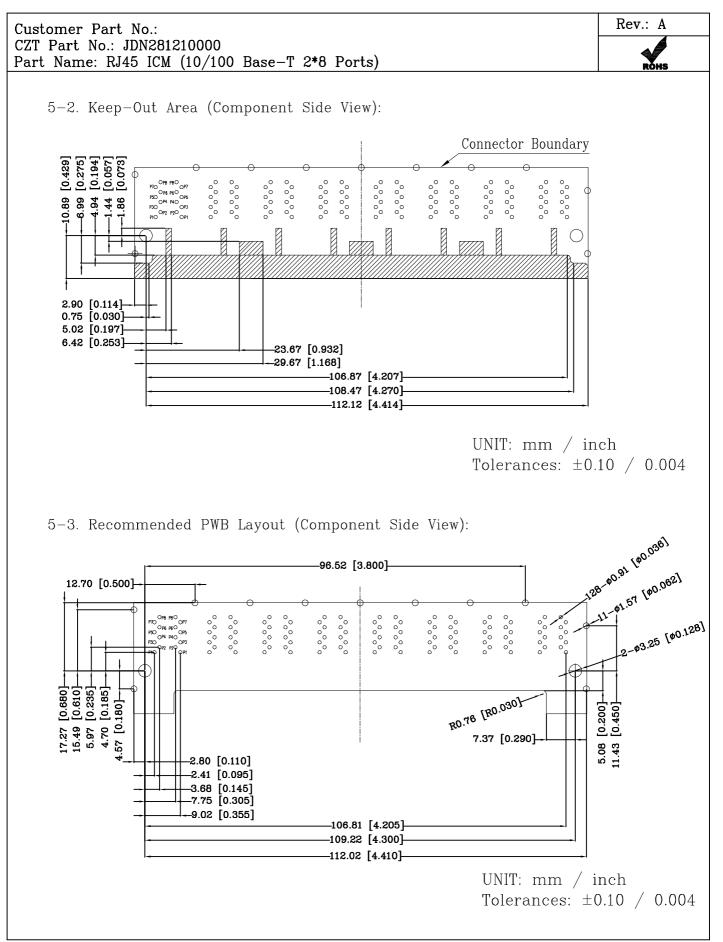

|             |           |   |            |             |  |
|                                                                                                   |             |           |   |            |             |  |
|                                                                                                   |             |           |   |            |             |  |
|                                                                                                   |             |           |   |            |             |  |
|                                                                                                   |             |           |   |            |             |  |