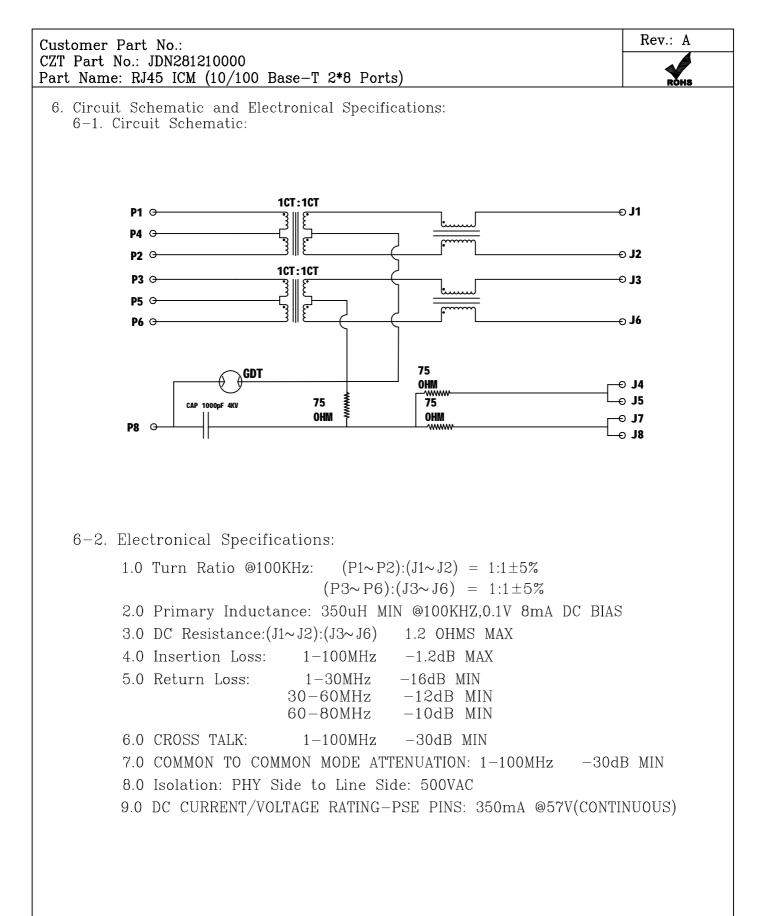

|             |           |   |            |             |  |
|                                                                                                   |             |           |   |            |             |  |
|                                                                                                   |             |           |   |            |             |  |
|                                                                                                   |             |           |   |            |             |  |
|                                                                                                   |             |           |   |            |             |  |