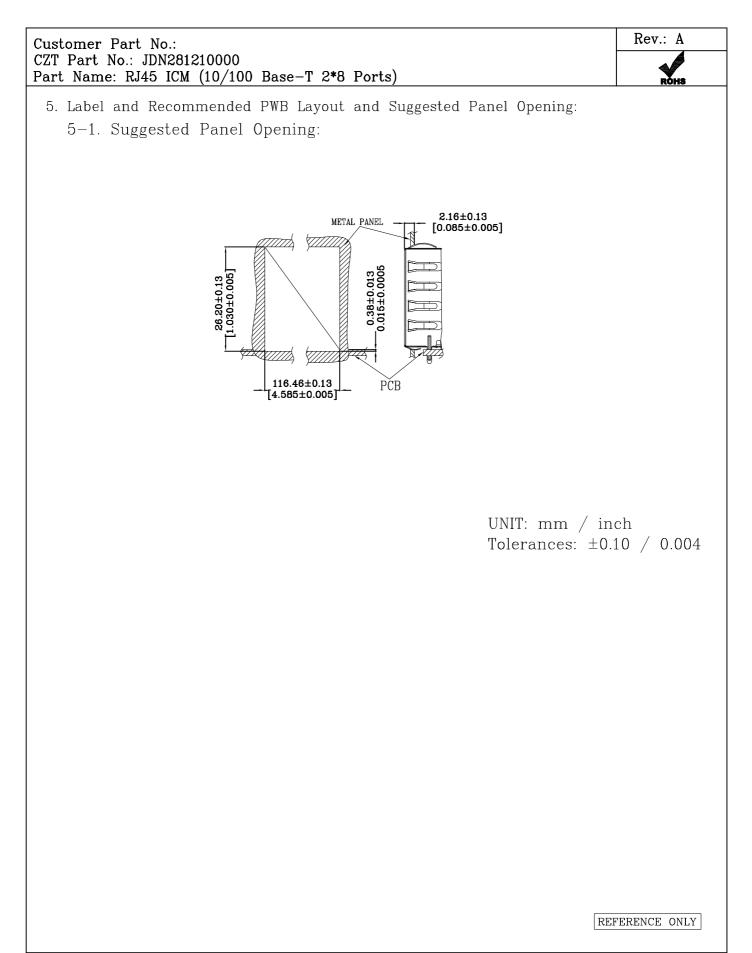

|             |           |   |            |             |  |
|                                                                                                   |             |           |   |            |             |  |
|                                                                                                   |             |           |   |            |             |  |
|                                                                                                   |             |           |   |            |             |  |
|                                                                                                   |             |           |   |            |             |  |