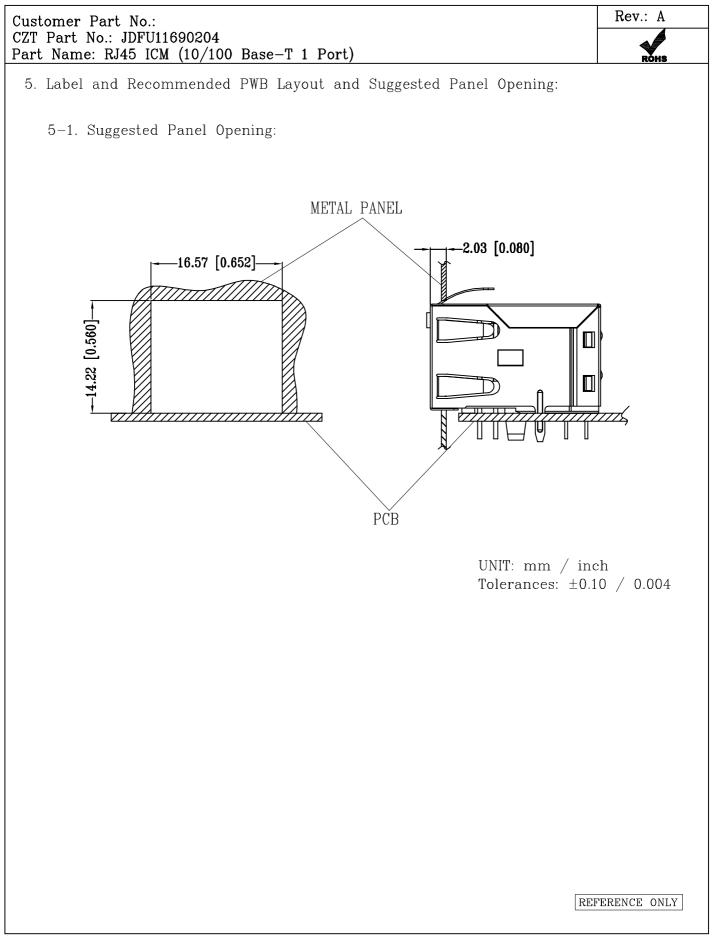

| CZT                                                                                    |                                                                                                                                                                                                               |  |  |  |  |  |  |
|----------------------------------------------------------------------------------------|---------------------------------------------------------------------------------------------------------------------------------------------------------------------------------------------------------------|--|--|--|--|--|--|
| SPECIFICATION FO                                                                       | R APPROVAL                                                                                                                                                                                                    |  |  |  |  |  |  |
| CUSTOMER                                                                               |                                                                                                                                                                                                               |  |  |  |  |  |  |
| CUSTOMER'S PART NO                                                                     | REV                                                                                                                                                                                                           |  |  |  |  |  |  |
| DESCRIPTION RJ45 ICM (1                                                                | 0/100 Base-T 1 Port)                                                                                                                                                                                          |  |  |  |  |  |  |
| CZT'S PART NO. JDFU11                                                                  | 690204                                                                                                                                                                                                        |  |  |  |  |  |  |
| CZT OLD P/N                                                                            |                                                                                                                                                                                                               |  |  |  |  |  |  |
| ISSUE NO. 12B-2                                                                        | 12B-234                                                                                                                                                                                                       |  |  |  |  |  |  |
| ISSUE DATE MAY.1                                                                       |                                                                                                                                                                                                               |  |  |  |  |  |  |
| □APPROVED<br>□APPROVED UNDER<br>THE CONDITIONS:                                        | <b>REJECTED:</b>                                                                                                                                                                                              |  |  |  |  |  |  |
| DongGuan Yihua Electronic Co., Ltd.<br>Add: Yihua Holdings Industrial park, Cuntou dis | ech industrial Development Zone ,<br>X:+86-512-82078858<br>strict, Hu'men Town,<br>.X:+86-769-8624 0238<br>ommunicated Connector Co., Ltd. and is<br>t any written approval .<br>pproval, and for any updated |  |  |  |  |  |  |