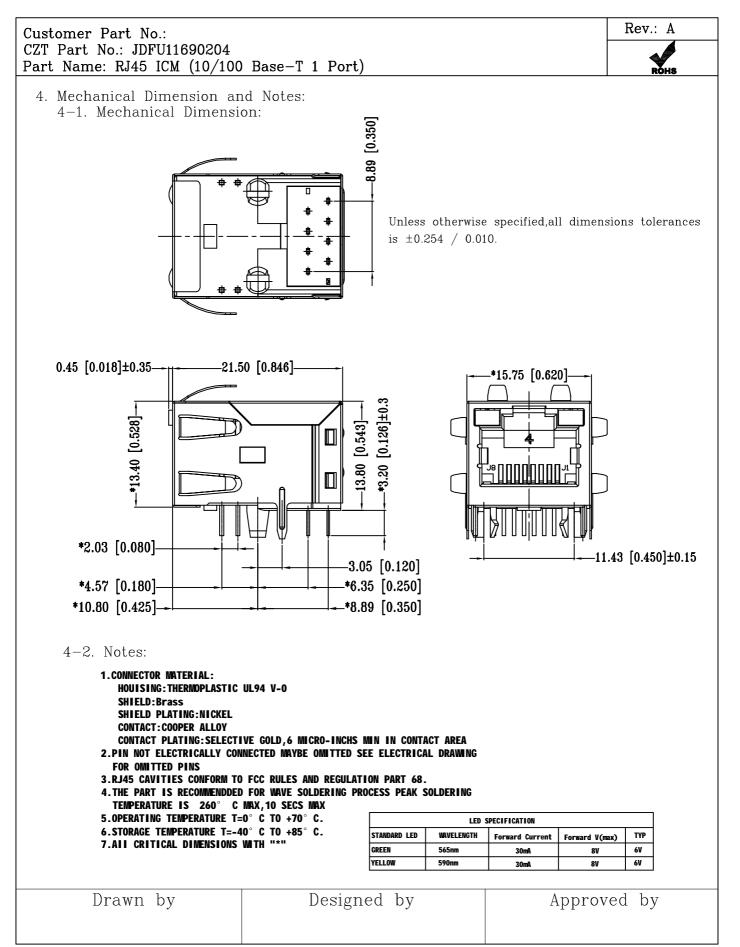

| CZT                                                                                    |                                                                                                                                                                                                               |  |  |  |  |  |  |
|----------------------------------------------------------------------------------------|---------------------------------------------------------------------------------------------------------------------------------------------------------------------------------------------------------------|--|--|--|--|--|--|
| SPECIFICATION FO                                                                       | R APPROVAL                                                                                                                                                                                                    |  |  |  |  |  |  |
| CUSTOMER                                                                               |                                                                                                                                                                                                               |  |  |  |  |  |  |
| CUSTOMER'S PART NO                                                                     | REV                                                                                                                                                                                                           |  |  |  |  |  |  |
| DESCRIPTION RJ45 ICM (1                                                                | 0/100 Base-T 1 Port)                                                                                                                                                                                          |  |  |  |  |  |  |
| CZT'S PART NO. JDFU11                                                                  | 690204                                                                                                                                                                                                        |  |  |  |  |  |  |
| CZT OLD P/N                                                                            |                                                                                                                                                                                                               |  |  |  |  |  |  |
| ISSUE NO. 12B-2                                                                        | 12B-234                                                                                                                                                                                                       |  |  |  |  |  |  |
| ISSUE DATE MAY.1                                                                       |                                                                                                                                                                                                               |  |  |  |  |  |  |
| □APPROVED<br>□APPROVED UNDER<br>THE CONDITIONS:                                        | <b>REJECTED:</b>                                                                                                                                                                                              |  |  |  |  |  |  |
| DongGuan Yihua Electronic Co., Ltd.<br>Add: Yihua Holdings Industrial park, Cuntou dis | ech industrial Development Zone ,<br>X:+86-512-82078858<br>strict, Hu'men Town,<br>.X:+86-769-8624 0238<br>ommunicated Connector Co., Ltd. and is<br>t any written approval .<br>pproval, and for any updated |  |  |  |  |  |  |