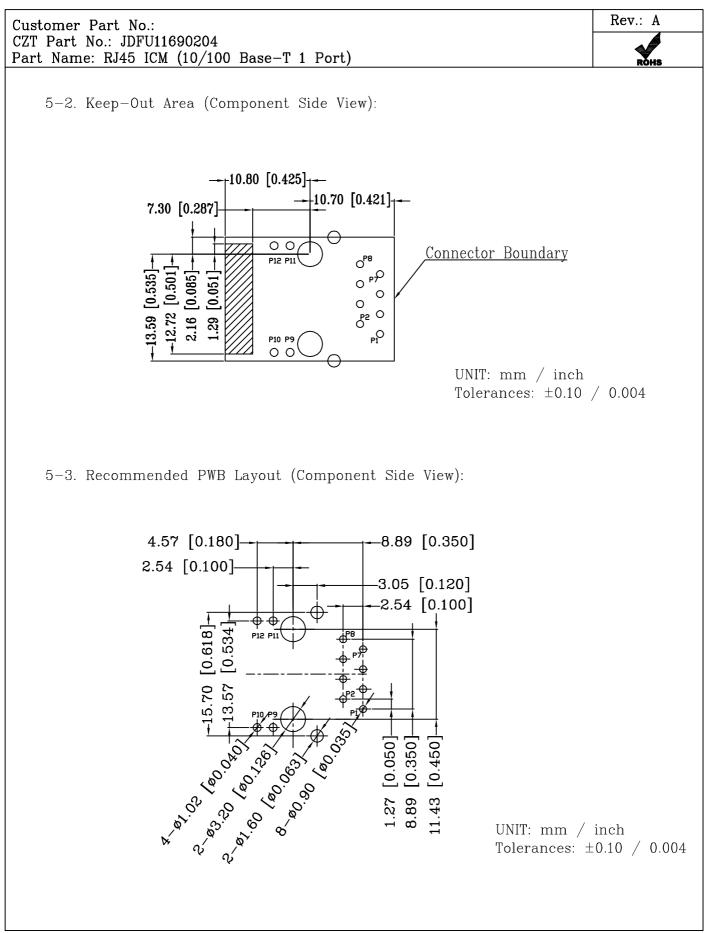

| CZT                                                                                    |                                                                                                                                                                                                               |  |  |  |  |  |  |
|----------------------------------------------------------------------------------------|---------------------------------------------------------------------------------------------------------------------------------------------------------------------------------------------------------------|--|--|--|--|--|--|
| SPECIFICATION FO                                                                       | R APPROVAL                                                                                                                                                                                                    |  |  |  |  |  |  |
| CUSTOMER                                                                               |                                                                                                                                                                                                               |  |  |  |  |  |  |
| CUSTOMER'S PART NO                                                                     | REV                                                                                                                                                                                                           |  |  |  |  |  |  |
| DESCRIPTION RJ45 ICM (1                                                                | 0/100 Base-T 1 Port)                                                                                                                                                                                          |  |  |  |  |  |  |
| CZT'S PART NO. JDFU11                                                                  | 690204                                                                                                                                                                                                        |  |  |  |  |  |  |
| CZT OLD P/N                                                                            |                                                                                                                                                                                                               |  |  |  |  |  |  |
| ISSUE NO. 12B-2                                                                        | 12B-234                                                                                                                                                                                                       |  |  |  |  |  |  |
| ISSUE DATE MAY.1                                                                       |                                                                                                                                                                                                               |  |  |  |  |  |  |
| □APPROVED<br>□APPROVED UNDER<br>THE CONDITIONS:                                        | <b>REJECTED:</b>                                                                                                                                                                                              |  |  |  |  |  |  |
| DongGuan Yihua Electronic Co., Ltd.<br>Add: Yihua Holdings Industrial park, Cuntou dis | ech industrial Development Zone ,<br>X:+86-512-82078858<br>strict, Hu'men Town,<br>.X:+86-769-8624 0238<br>ommunicated Connector Co., Ltd. and is<br>t any written approval .<br>pproval, and for any updated |  |  |  |  |  |  |