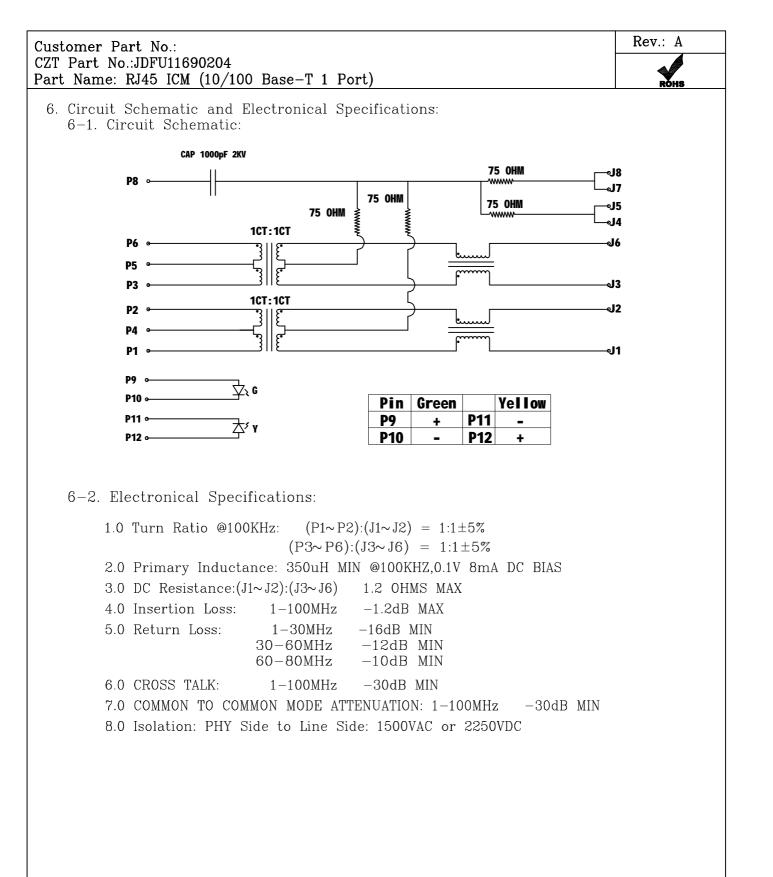

| CZT                                                                                    |                                                                                                                                                                                                               |  |  |  |  |  |  |
|----------------------------------------------------------------------------------------|---------------------------------------------------------------------------------------------------------------------------------------------------------------------------------------------------------------|--|--|--|--|--|--|
| SPECIFICATION FO                                                                       | R APPROVAL                                                                                                                                                                                                    |  |  |  |  |  |  |
| CUSTOMER                                                                               |                                                                                                                                                                                                               |  |  |  |  |  |  |
| CUSTOMER'S PART NO                                                                     | REV                                                                                                                                                                                                           |  |  |  |  |  |  |
| DESCRIPTION RJ45 ICM (1                                                                | 0/100 Base-T 1 Port)                                                                                                                                                                                          |  |  |  |  |  |  |
| CZT'S PART NO. JDFU11                                                                  | 690204                                                                                                                                                                                                        |  |  |  |  |  |  |
| CZT OLD P/N                                                                            |                                                                                                                                                                                                               |  |  |  |  |  |  |
| ISSUE NO. 12B-2                                                                        | 12B-234                                                                                                                                                                                                       |  |  |  |  |  |  |
| ISSUE DATE MAY.1                                                                       |                                                                                                                                                                                                               |  |  |  |  |  |  |
| □APPROVED<br>□APPROVED UNDER<br>THE CONDITIONS:                                        | <b>REJECTED:</b>                                                                                                                                                                                              |  |  |  |  |  |  |
| DongGuan Yihua Electronic Co., Ltd.<br>Add: Yihua Holdings Industrial park, Cuntou dis | ech industrial Development Zone ,<br>X:+86-512-82078858<br>strict, Hu'men Town,<br>.X:+86-769-8624 0238<br>ommunicated Connector Co., Ltd. and is<br>t any written approval .<br>pproval, and for any updated |  |  |  |  |  |  |