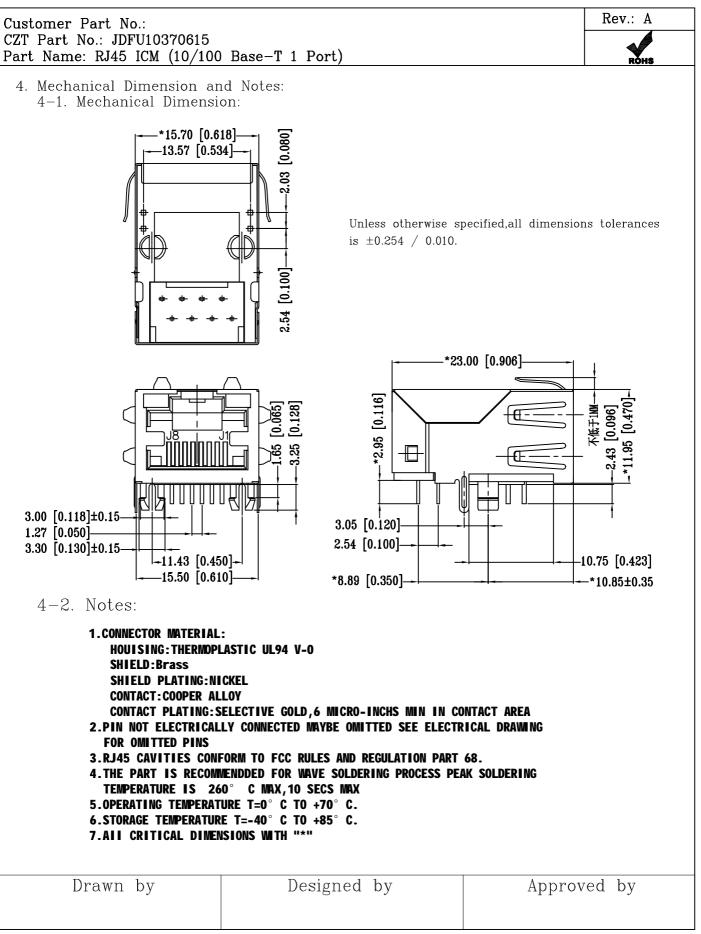

|             |          |            |             |  |
|                                                                          |             |             |          |            |             |  |
|                                                                          |             |             |          |            |             |  |
|                                                                          |             |             |          |            |             |  |
|                                                                          |             |             |          |            |             |  |
|                                                                          |             |             |          |            |             |  |