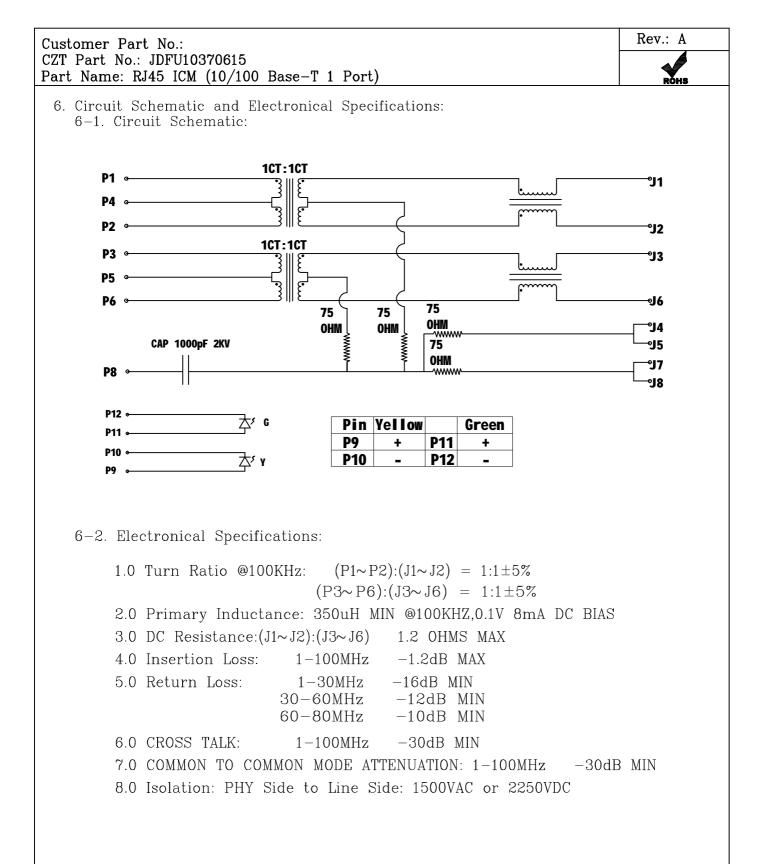

|             |          |            |             |  |
|                                                                          |             |             |          |            |             |  |
|                                                                          |             |             |          |            |             |  |
|                                                                          |             |             |          |            |             |  |
|                                                                          |             |             |          |            |             |  |
|                                                                          |             |             |          |            |             |  |