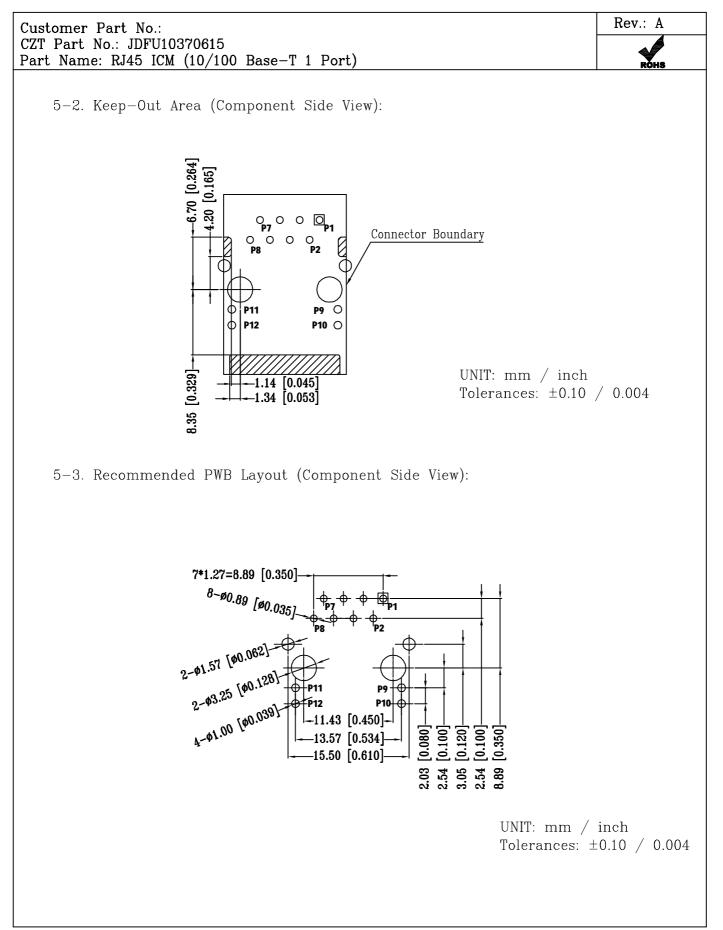

|             |          |            |             |  |
|                                                                          |             |             |          |            |             |  |
|                                                                          |             |             |          |            |             |  |
|                                                                          |             |             |          |            |             |  |
|                                                                          |             |             |          |            |             |  |
|                                                                          |             |             |          |            |             |  |