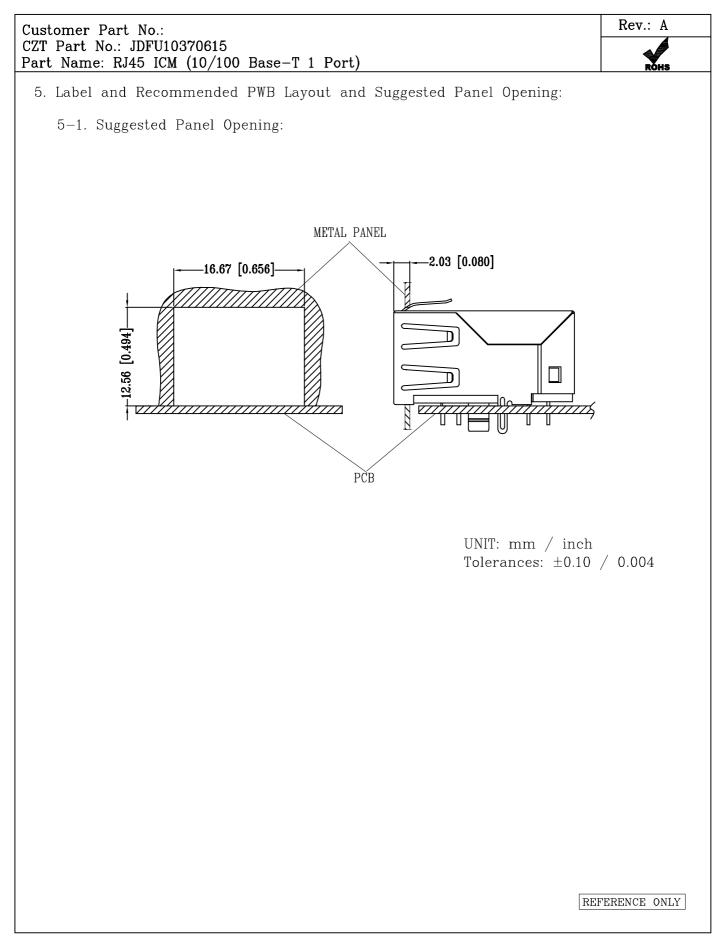

|             |          |            |             |  |
|                                                                          |             |             |          |            |             |  |
|                                                                          |             |             |          |            |             |  |
|                                                                          |             |             |          |            |             |  |
|                                                                          |             |             |          |            |             |  |
|                                                                          |             |             |          |            |             |  |