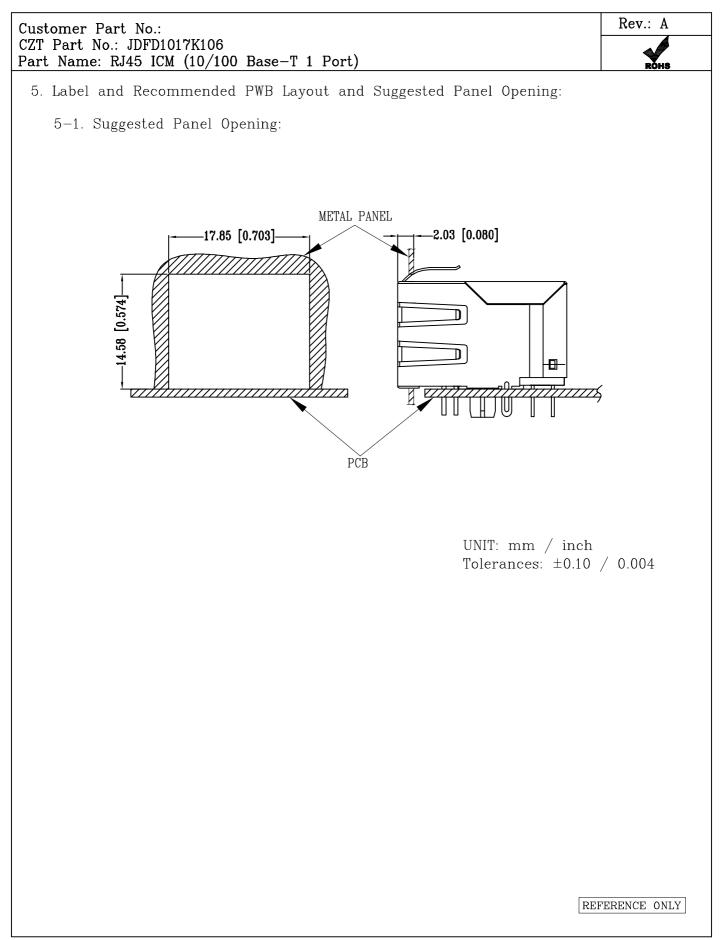

| CZT                                                                                                                                                                                                                                                                                                           |                                                                                                                                                                                |  |  |  |  |  |
|---------------------------------------------------------------------------------------------------------------------------------------------------------------------------------------------------------------------------------------------------------------------------------------------------------------|--------------------------------------------------------------------------------------------------------------------------------------------------------------------------------|--|--|--|--|--|
| SPECIFICATI                                                                                                                                                                                                                                                                                                   | ON FOR APPROVAL                                                                                                                                                                |  |  |  |  |  |
| CUSTOMER                                                                                                                                                                                                                                                                                                      |                                                                                                                                                                                |  |  |  |  |  |
| CUSTOMER'S PART NO                                                                                                                                                                                                                                                                                            |                                                                                                                                                                                |  |  |  |  |  |
| DESCRIPTION RJ45                                                                                                                                                                                                                                                                                              | [CM (10/100 Base-T 1 Port)                                                                                                                                                     |  |  |  |  |  |
| CZT'S PART NO. J.                                                                                                                                                                                                                                                                                             | DFD1017K106 REV. A                                                                                                                                                             |  |  |  |  |  |
| CZT OLD P/N                                                                                                                                                                                                                                                                                                   |                                                                                                                                                                                |  |  |  |  |  |
| ISSUE NO                                                                                                                                                                                                                                                                                                      |                                                                                                                                                                                |  |  |  |  |  |
| ISSUE DATEA                                                                                                                                                                                                                                                                                                   |                                                                                                                                                                                |  |  |  |  |  |
| □APPROVED<br>□APPROVED U<br>THE CONDIT                                                                                                                                                                                                                                                                        |                                                                                                                                                                                |  |  |  |  |  |
| <ul> <li>Wujiang, Jiangsu, P.R.C.</li> <li>TEL:+86-512-82078810</li> <li>DongGuan Yihua Electronic Co., Ltd.</li> <li>Add: Yihua Holdings Industrial park, C</li> <li>TEL:+86-769-8624 0111</li> <li>Note:</li> <li>1. This specification is the proprietary not allowed to be revealed to third p</li> </ul> | New&Hi-tech industrial Development Zone,<br>FAX:+86-512-82078858<br>Cuntou district, Hu'men Town,<br>FAX:+86-769-8624 0238<br>of Yihua Communicated Connector Co., Ltd. and is |  |  |  |  |  |