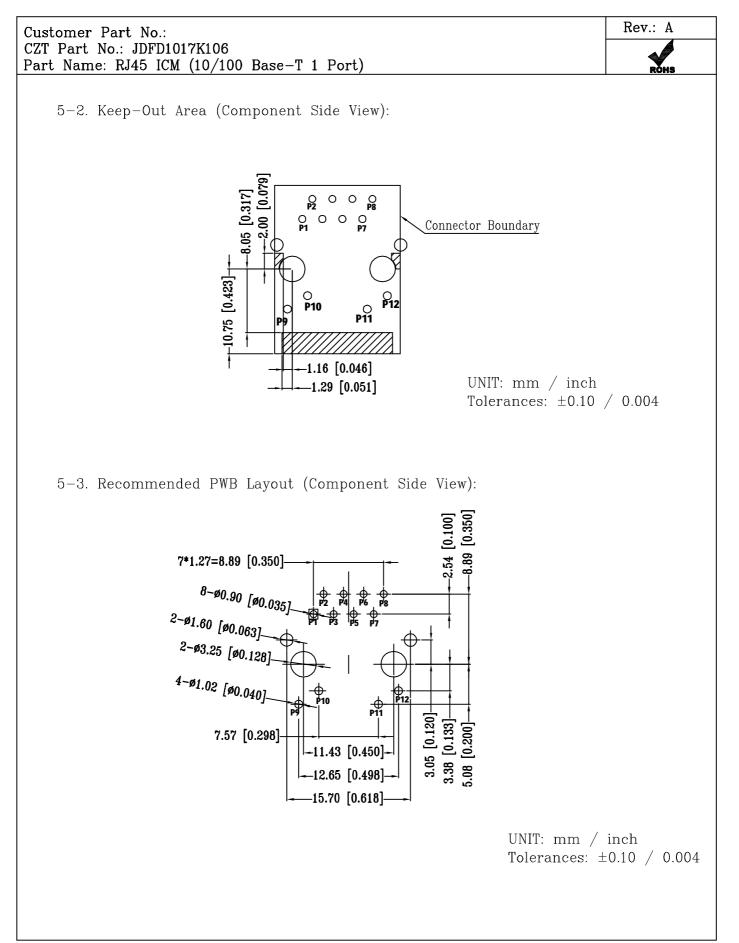

| CZT                                                                                                                                                                                                                                                                                                           |                                                                                                                                                                                |  |  |  |  |  |
|---------------------------------------------------------------------------------------------------------------------------------------------------------------------------------------------------------------------------------------------------------------------------------------------------------------|--------------------------------------------------------------------------------------------------------------------------------------------------------------------------------|--|--|--|--|--|
| SPECIFICATI                                                                                                                                                                                                                                                                                                   | ON FOR APPROVAL                                                                                                                                                                |  |  |  |  |  |
| CUSTOMER                                                                                                                                                                                                                                                                                                      |                                                                                                                                                                                |  |  |  |  |  |
| CUSTOMER'S PART NO                                                                                                                                                                                                                                                                                            |                                                                                                                                                                                |  |  |  |  |  |
| DESCRIPTION RJ45                                                                                                                                                                                                                                                                                              | [CM (10/100 Base-T 1 Port)                                                                                                                                                     |  |  |  |  |  |
| CZT'S PART NO. J.                                                                                                                                                                                                                                                                                             | DFD1017K106 REV. A                                                                                                                                                             |  |  |  |  |  |
| CZT OLD P/N                                                                                                                                                                                                                                                                                                   |                                                                                                                                                                                |  |  |  |  |  |
| ISSUE NO                                                                                                                                                                                                                                                                                                      |                                                                                                                                                                                |  |  |  |  |  |
| ISSUE DATEA                                                                                                                                                                                                                                                                                                   |                                                                                                                                                                                |  |  |  |  |  |
| □APPROVED<br>□APPROVED U<br>THE CONDIT                                                                                                                                                                                                                                                                        |                                                                                                                                                                                |  |  |  |  |  |
| <ul> <li>Wujiang, Jiangsu, P.R.C.</li> <li>TEL:+86-512-82078810</li> <li>DongGuan Yihua Electronic Co., Ltd.</li> <li>Add: Yihua Holdings Industrial park, C</li> <li>TEL:+86-769-8624 0111</li> <li>Note:</li> <li>1. This specification is the proprietary not allowed to be revealed to third p</li> </ul> | New&Hi-tech industrial Development Zone,<br>FAX:+86-512-82078858<br>Cuntou district, Hu'men Town,<br>FAX:+86-769-8624 0238<br>of Yihua Communicated Connector Co., Ltd. and is |  |  |  |  |  |