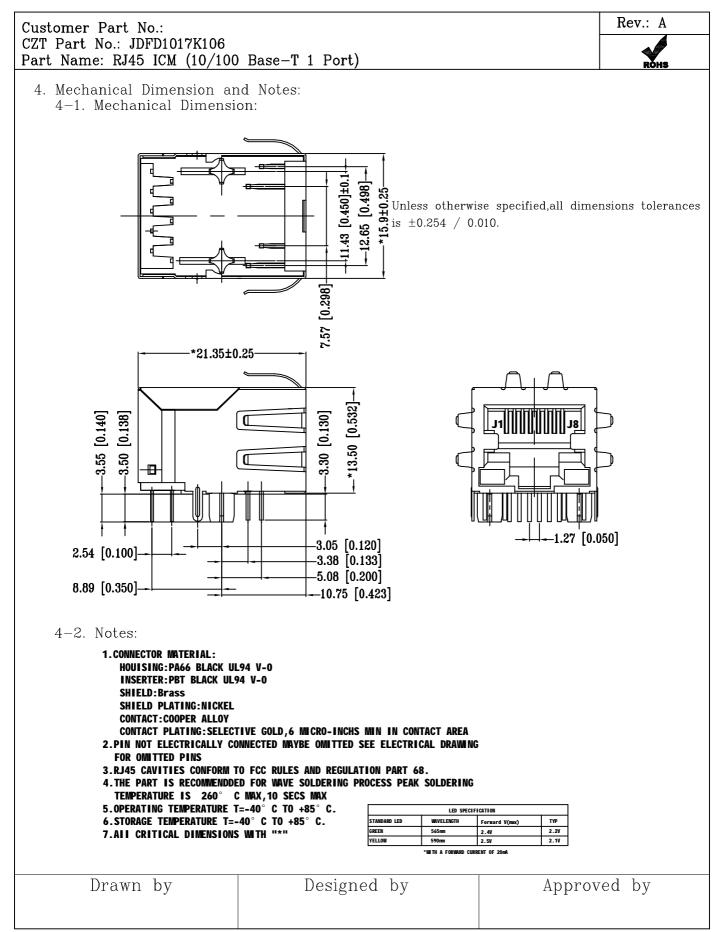

| CZT                                                                                                                                                                                                                                                                                                           |                                                                                                                                                                                |  |  |  |  |  |
|---------------------------------------------------------------------------------------------------------------------------------------------------------------------------------------------------------------------------------------------------------------------------------------------------------------|--------------------------------------------------------------------------------------------------------------------------------------------------------------------------------|--|--|--|--|--|
| SPECIFICATI                                                                                                                                                                                                                                                                                                   | ON FOR APPROVAL                                                                                                                                                                |  |  |  |  |  |
| CUSTOMER                                                                                                                                                                                                                                                                                                      |                                                                                                                                                                                |  |  |  |  |  |
| CUSTOMER'S PART NO                                                                                                                                                                                                                                                                                            |                                                                                                                                                                                |  |  |  |  |  |
| DESCRIPTION RJ45                                                                                                                                                                                                                                                                                              | [CM (10/100 Base-T 1 Port)                                                                                                                                                     |  |  |  |  |  |
| CZT'S PART NO. J.                                                                                                                                                                                                                                                                                             | DFD1017K106 REV. A                                                                                                                                                             |  |  |  |  |  |
| CZT OLD P/N                                                                                                                                                                                                                                                                                                   |                                                                                                                                                                                |  |  |  |  |  |
| ISSUE NO                                                                                                                                                                                                                                                                                                      |                                                                                                                                                                                |  |  |  |  |  |
| ISSUE DATEA                                                                                                                                                                                                                                                                                                   |                                                                                                                                                                                |  |  |  |  |  |
| □APPROVED<br>□APPROVED U<br>THE CONDIT                                                                                                                                                                                                                                                                        |                                                                                                                                                                                |  |  |  |  |  |
| <ul> <li>Wujiang, Jiangsu, P.R.C.</li> <li>TEL:+86-512-82078810</li> <li>DongGuan Yihua Electronic Co., Ltd.</li> <li>Add: Yihua Holdings Industrial park, C</li> <li>TEL:+86-769-8624 0111</li> <li>Note:</li> <li>1. This specification is the proprietary not allowed to be revealed to third p</li> </ul> | New&Hi-tech industrial Development Zone,<br>FAX:+86-512-82078858<br>Cuntou district, Hu'men Town,<br>FAX:+86-769-8624 0238<br>of Yihua Communicated Connector Co., Ltd. and is |  |  |  |  |  |