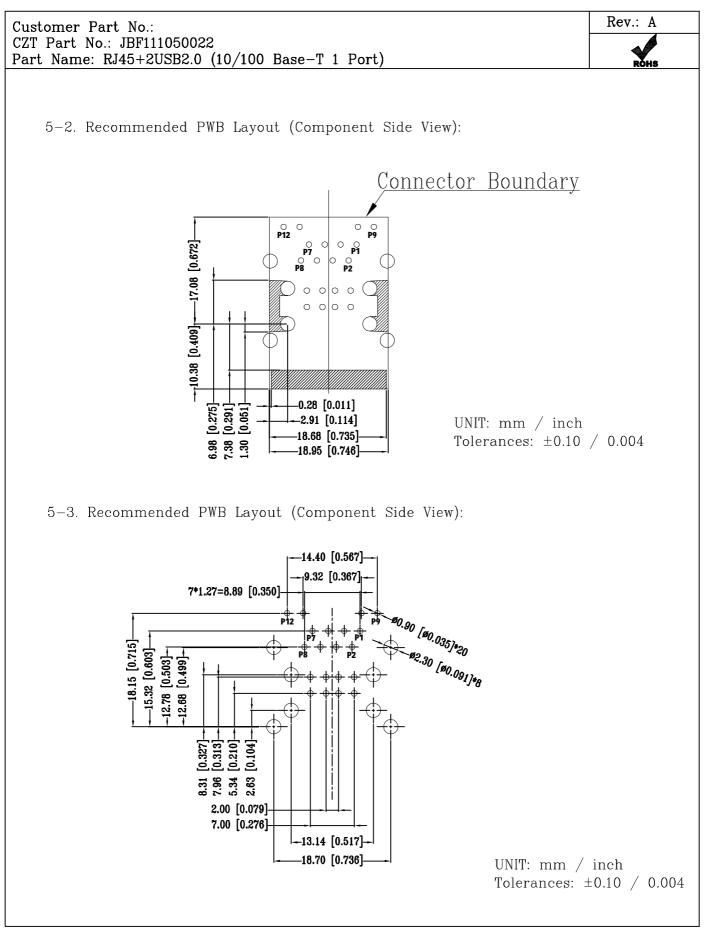

|              |                                                                                          |                                                                                                   |                                     |
|                       |              |                                                                                          |                                                                                                   |                                     |
|                       | Description  | Part No.: JBF111050022<br>Name: RJ45+2USB2.0 (10/100 Base-T 1 Port)<br>Description Drawn | Part No.: JBF111050022<br>Name: RJ45+2USB2.0 (10/100 Base-T 1 Port)<br>Description Drawn Designed | Description Drawn Designed Approved |