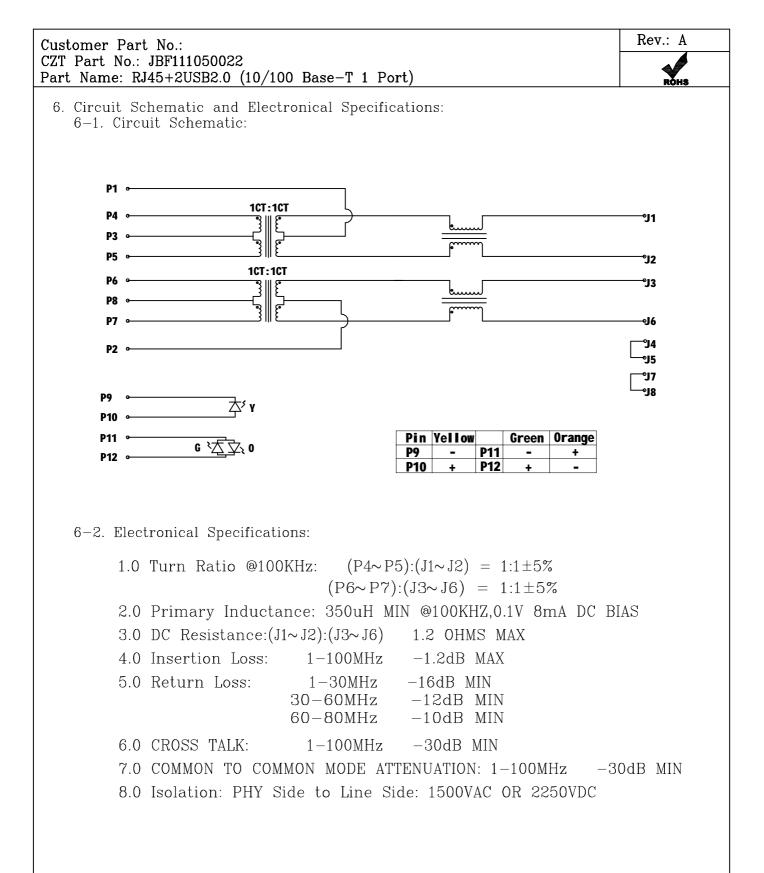

|              |                                                                                          |                                                                                                   |                                     |
|                       |              |                                                                                          |                                                                                                   |                                     |
|                       | Description  | Part No.: JBF111050022<br>Name: RJ45+2USB2.0 (10/100 Base-T 1 Port)<br>Description Drawn | Part No.: JBF111050022<br>Name: RJ45+2USB2.0 (10/100 Base-T 1 Port)<br>Description Drawn Designed | Description Drawn Designed Approved |