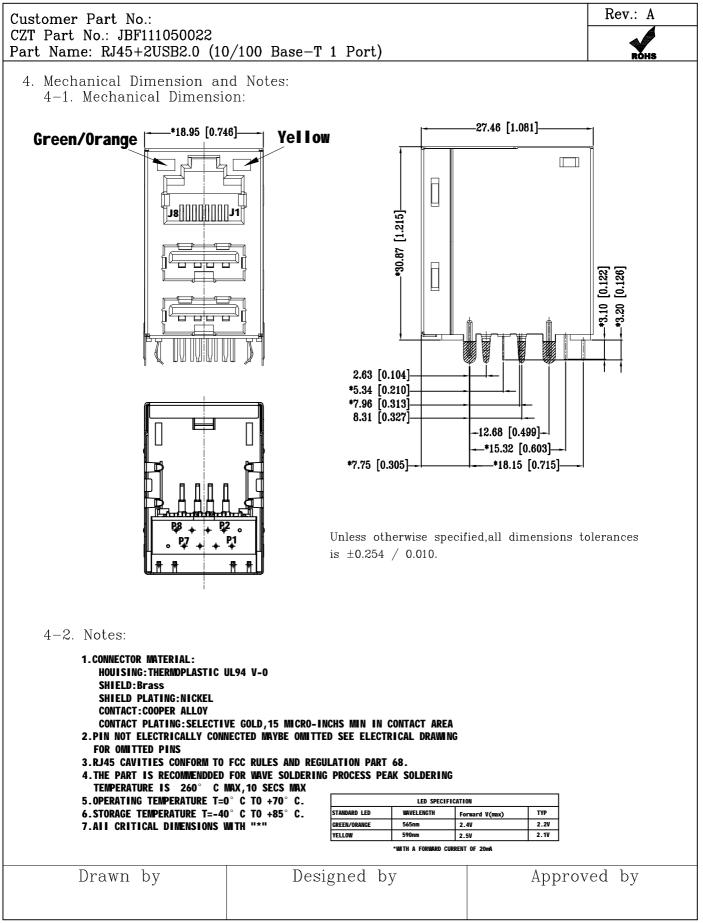

|              |                                                                                          |                                                                                                   |                                     |
|                       |              |                                                                                          |                                                                                                   |                                     |
|                       | Description  | Part No.: JBF111050022<br>Name: RJ45+2USB2.0 (10/100 Base-T 1 Port)<br>Description Drawn | Part No.: JBF111050022<br>Name: RJ45+2USB2.0 (10/100 Base-T 1 Port)<br>Description Drawn Designed | Description Drawn Designed Approved |