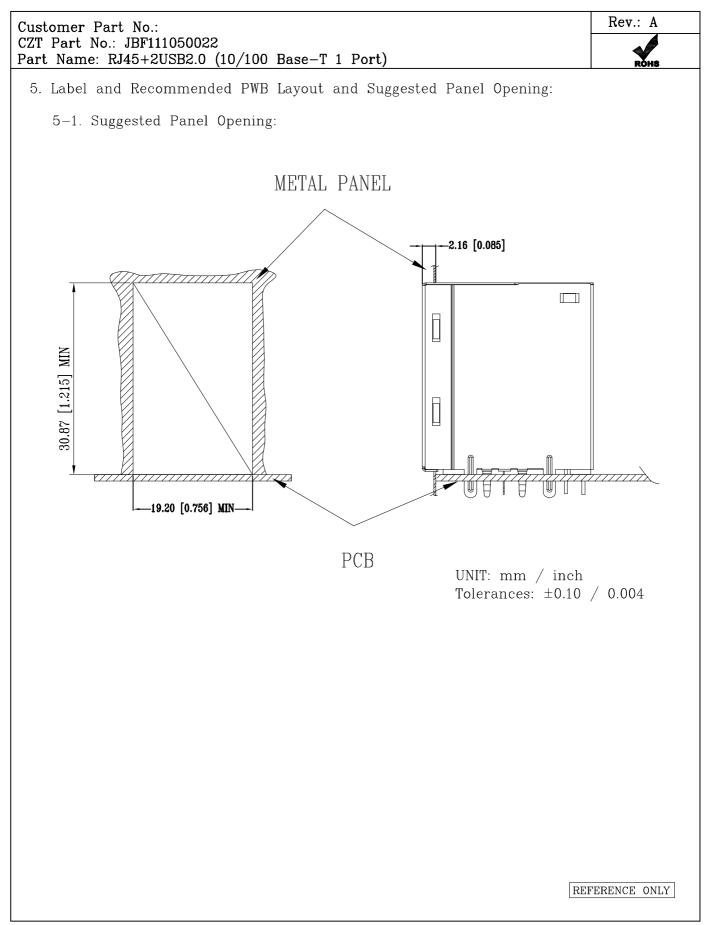

|              |                                                                                          |                                                                                                   |                                     |
|                       |              |                                                                                          |                                                                                                   |                                     |
|                       | Description  | Part No.: JBF111050022<br>Name: RJ45+2USB2.0 (10/100 Base-T 1 Port)<br>Description Drawn | Part No.: JBF111050022<br>Name: RJ45+2USB2.0 (10/100 Base-T 1 Port)<br>Description Drawn Designed | Description Drawn Designed Approved |